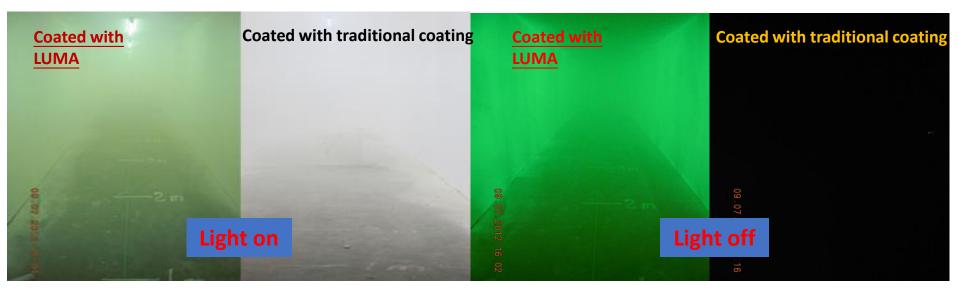

#### **Effect----Strong light penetration**

No other light source , Coated with LUMA , Increase the visible distance of smoke penetration by more than 3m
In the event of a fire , Its time-delay luminescence and smoke penetration ability can effectively guide escape .