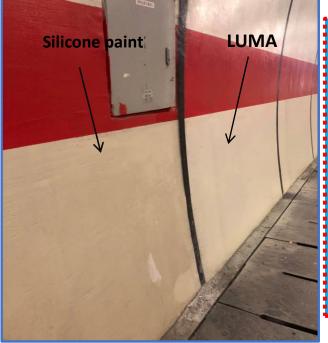

# Effect----High stain resistance

Chuzhou-Nanjing 7<sup>th</sup> November 2018

## High stain resistance: Compared with traditional tiles and other coatings, LUMA has higher stain resistance and is easier to clean, ensuring clean tunnel walls and easy maintenance management.

Xiaoying Zhuang LUMA Sustainable & Energy-saving Materials for Tunnels