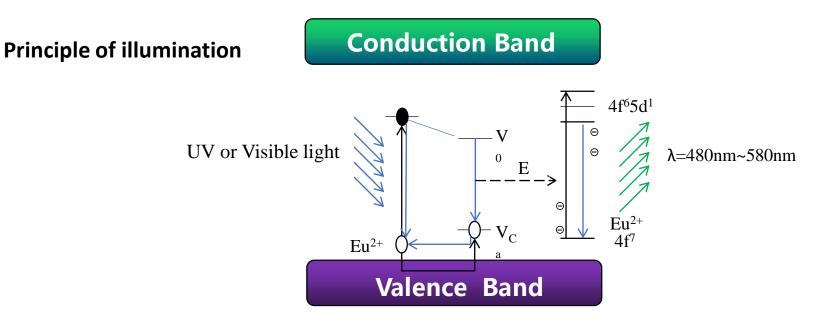

Sr<sub>2</sub>AlO<sub>4</sub>Double-doped material electron capture and captured luminescence mechanism

Chuzhou-Nanjing 7<sup>th</sup> November 2018