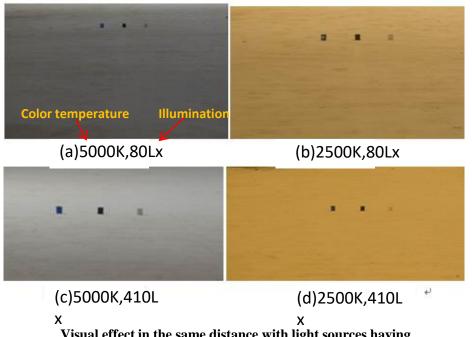

#### **Compensate light source gap** and increase visual distance

(a) Walls decorated with ordinary coating

(b) Walls decorated with multifunctional

energy-storage and luminescent materials

Test for spectrum wavelength change of light sources in the spaces with different wall surfaces

Chuzhou-Nanjing 7<sup>th</sup> November 2018

Visual effect in the same distance with light sources having different color temperature and lighting brightness

**Xiaoying Zhuang** 

LUMA Sustainable & Energy-saving Materials for Tunnels