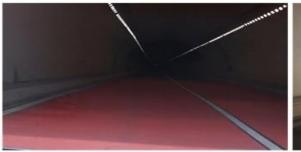

#### Effect ---- Eliminate the "black hole" and "white light"

(a) "Black hole" phenomenon

(b) "White light" phenomenon

(c) "Black hole" eliminated

(d) "White light" eliminated

Chuzhou-Nanjing 7<sup>th</sup> November 2018