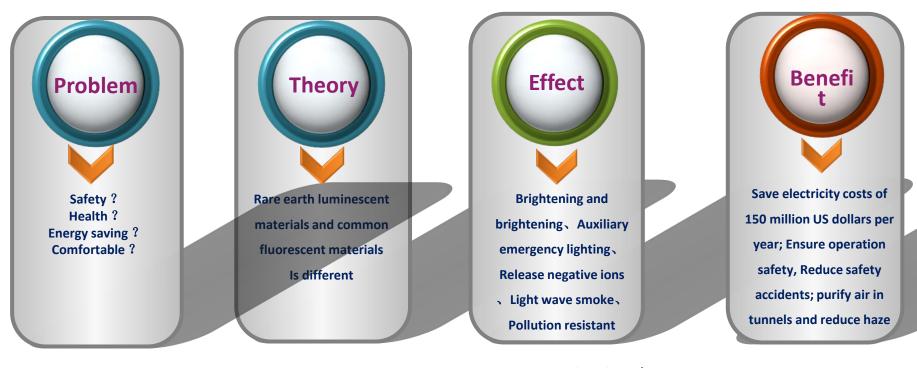

oke penetration ability can effectively guide escape .

Chuzhou-Nanjing 7th November 2018







# Effect----High stain resistance



Chuzhou-Nanjing 7<sup>th</sup> November 2018

## High stain resistance: Compared with traditional tiles and other coatings, LUMA has higher stain resistance and is easier to clean, ensuring clean tunnel walls and easy maintenance management.



Xiaoying Zhuang LUMA Sustainable & Energy-saving Materials for Tunnels







#### Effect----LUMA decorates the tunnel and relieves psychological stress



Chuzhou-Nanjing 7<sup>th</sup> November 2018















#### Show cases --- Pathway in



Use LUMA to create a green tour, and to beautify the road environment while playing the role of no-lighting guidance!

Chuzhou-Nanjing 7<sup>th</sup> November 2018

















#### **Benefits and social impact**





# **THANKS!** 安徽中益新材料科技有限公司

Chuzhou-Nanjing 7<sup>th</sup> November 2018