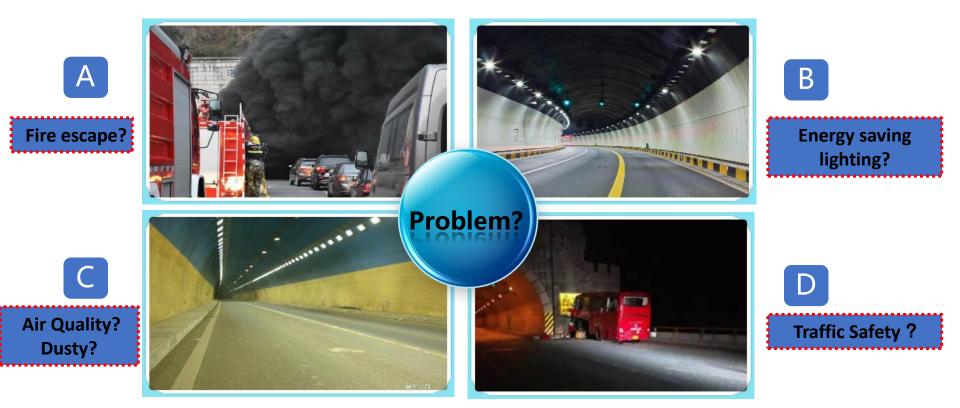

#### **Effect----Strong light penetration**

No other light source , Coated with LUMA , Increase the visible distance of smoke penetration by more than 3m
In the event of a fire , Its time-delay luminescence and smoke penetration ability can effectively guide escape .

Xiaoying Zhuang LUMA Sustainable & Energy-saving Materials for Tunnels

When LUMA is set at the tunnel opening, and there is less contrast of light inside and outside the hole (exit). So it helps to reduce traffic accidents!

Significantly improved illumination uniformity reduces the probability of accidents caused by lack of visual reference illumination

Chuzhou-Nanjing 7th November 2018

#### **Compensate light source gap** and increase visual distance

(a) Walls decorated with ordinary coating

(b) Walls decorated with multifunctional

energy-storage and luminescent materials

Test for spectrum wavelength change of light sources in the spaces with different wall surfaces