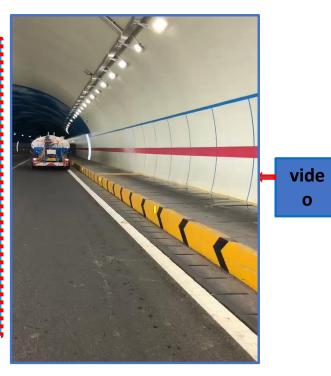

#### Show cases --- Pathway in

Use LUMA to create a green tour, and to beautify the road environment while playing the role of no-lighting guidance!

Chuzhou-Nanjing 7<sup>th</sup> November 2018