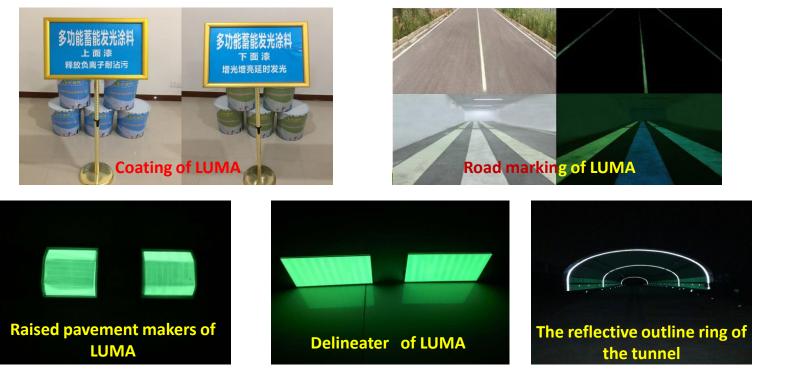

#### Show cases --- Pathway in

Use LUMA to create a green tour, and to beautify the road environment while playing the role of no-lighting guidance!

Chuzhou-Nanjing 7<sup>th</sup> November 2018