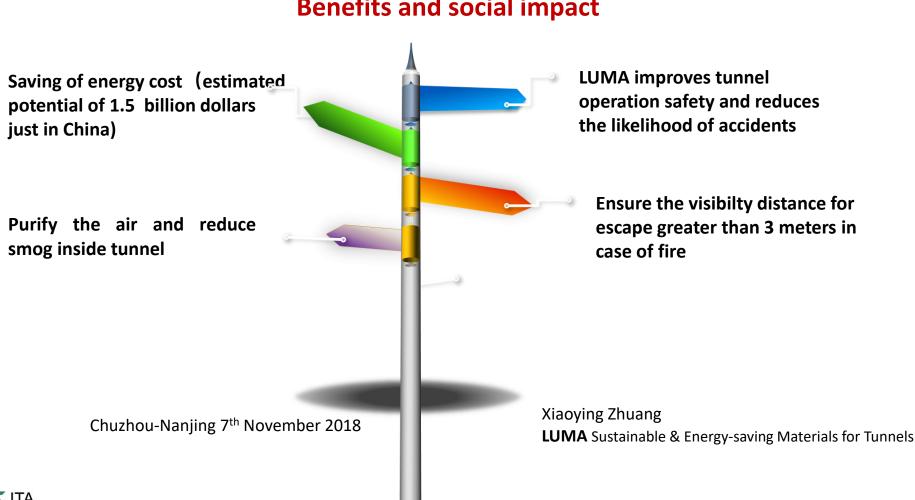

#### **Benefits and social impact**

Xiaoying Zhuang LUMA Sustainable & Energy-saving Materials for Tunnels

When LUMA is set at the tunnel opening, and there is less contrast of light inside and outside the hole (exit). So it helps to reduce traffic accidents!

#### **Effect----Strong light penetration**

No other light source , Coated with LUMA , Increase the visible distance of smoke penetration by more than 3m
In the event of a fire , Its time-delay luminescence and smoke penetration ability can effectively guide escape .