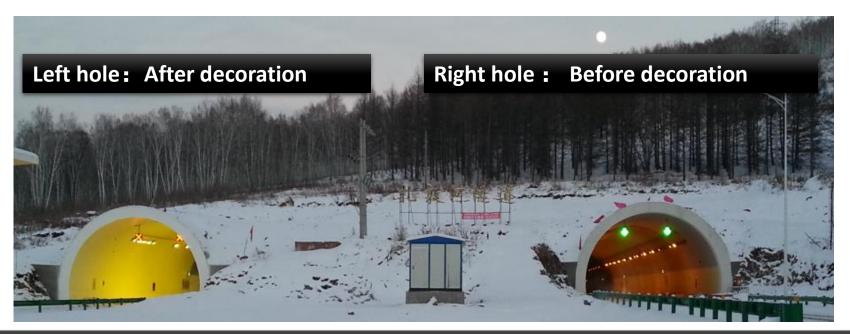

#### Effect----LUMA decorates the tunnel and relieves psychological stress

Chuzhou-Nanjing 7<sup>th</sup> November 2018

#### Show cases --- Pathway in

Use LUMA to create a green tour, and to beautify the road environment while playing the role of no-lighting guidance!

Chuzhou-Nanjing 7<sup>th</sup> November 2018