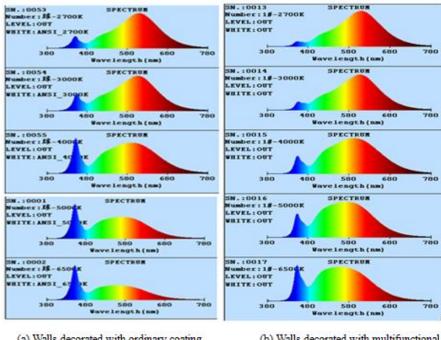

#### **Compensate light source gap** and increase visual distance

(a) Walls decorated with ordinary coating

(b) Walls decorated with multifunctional

energy-storage and luminescent materials

Test for spectrum wavelength change of light sources in the spaces with different wall surfaces

Chuzhou-Nanjing 7<sup>th</sup> November 2018

Visual effect in the same distance with light sources having different color temperature and lighting brightness

**Xiaoying Zhuang** 

LUMA Sustainable & Energy-saving Materials for Tunnels