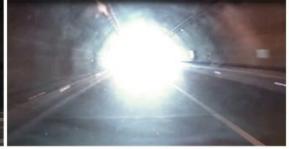

#### Effect ---- Eliminate the "black hole" and "white light"

(a) "Black hole" phenomenon

(b) "White light" phenomenon

(c) "Black hole" eliminated

(d) "White light" eliminated

Chuzhou-Nanjing 7<sup>th</sup> November 2018