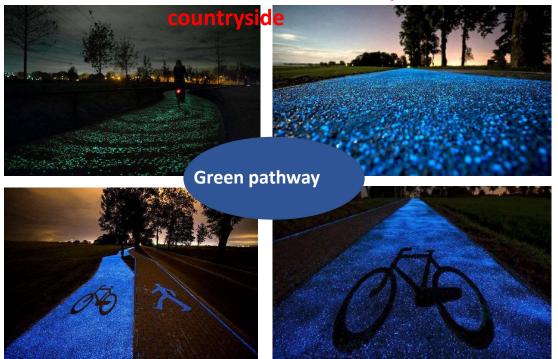

#### Show cases --- Pathway in

Use LUMA to create a green tour, and to beautify the road environment while playing the role of no-lighting guidance!

Chuzhou-Nanjing 7<sup>th</sup> November 2018