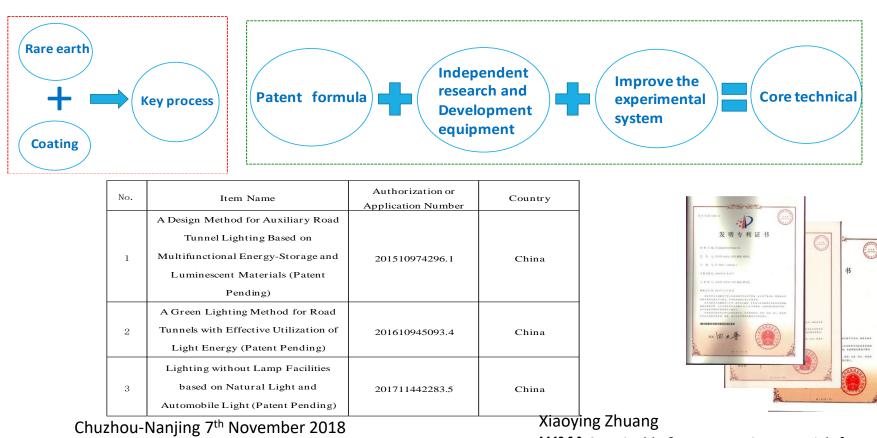

## Multifunctional Energy-Storage and Luminescent Material for Sustainable and Energy-saving Lighting for Tunnels (LUMA)

### CHINA

Presented by : Xiaoying Zhuang Designer: Anhui Zhongyi New Material Science and Technology Co., LTD Chief Engineer: Shouzhong Feng Senior Engineer: Wei Gao Weixing Mao Lixaing Liu

Chuzhou-Nanjing 7<sup>th</sup> November 2018

























Sr<sub>2</sub>AlO<sub>4</sub>Double-doped material electron capture and captured luminescence mechanism

Chuzhou-Nanjing 7<sup>th</sup> November 2018







#### **Product and Technology**



Chuzhou-Nanjing 7<sup>th</sup> November 2018







#### **Product and Technology**



LUMA Sustainable & Energy-saving Materials for Tunnels









Chuzhou-Nanjing 7<sup>th</sup> November 2018

Xiaoying Zhuang LUMA Sustainable & Energy-saving Materials for Tunnels















#### **Effect-----Brightening and brightening**



Chuzhou-Nanjing 7<sup>th</sup> November 2018







#### Effect ---- Eliminate the "black hole" and "white light"



(a) "Black hole" phenomenon



(b) "White light" phenomenon



(c) "Black hole" eliminated



(d) "White light" eliminated

Chuzhou-Nanjing 7<sup>th</sup> November 2018

Xiaoying Zhuang LUMA Sustainable & Energy-saving Materials for Tunnels



When LUMA is set at the tunnel opening, and there is less contrast of light inside and outside the hole (exit). So it helps to reduce traffic accidents!







Significantly improved illumin