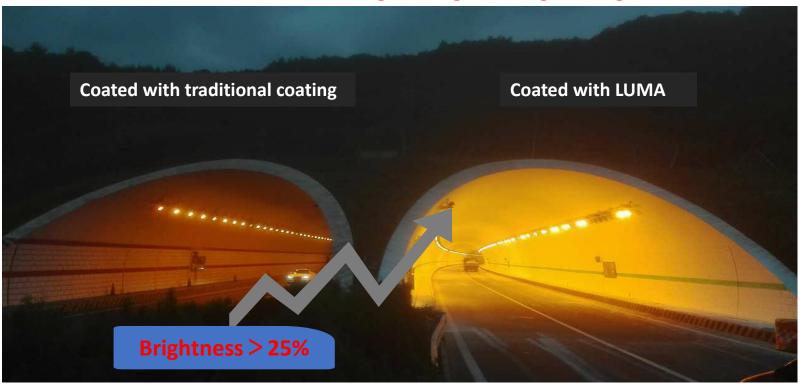

#### **Effect-----Brightening and brightening**

Chuzhou-Nanjing 7<sup>th</sup> November 2018

Xiaoying Zhuang LUMA Sustainable & Energy-saving Materials for Tunnels

When LUMA is set at the tunnel opening, and there is less contrast of light inside and outside the hole (exit). So it helps to reduce traffic accidents!