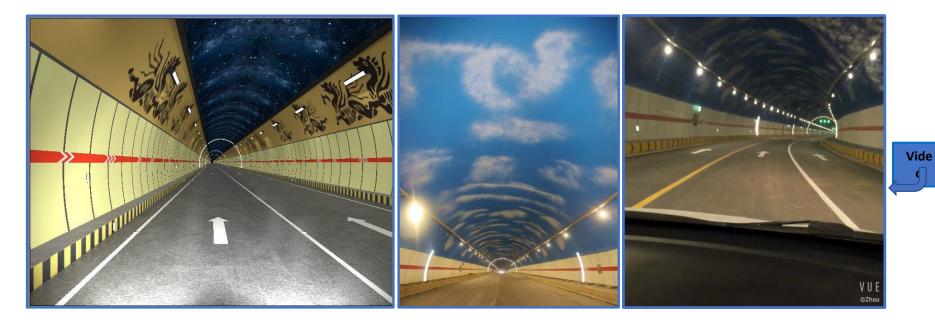

#### Effect----LUMA decorates the tunnel and relieves psychological stress

Chuzhou-Nanjing 7<sup>th</sup> November 2018

#### Show cases --- Pathway in

Use LUMA to create a green tour, and to beautify the road environment while playing the role of no-lighting guidance!

Chuzhou-Nanjing 7<sup>th</sup> November 2018